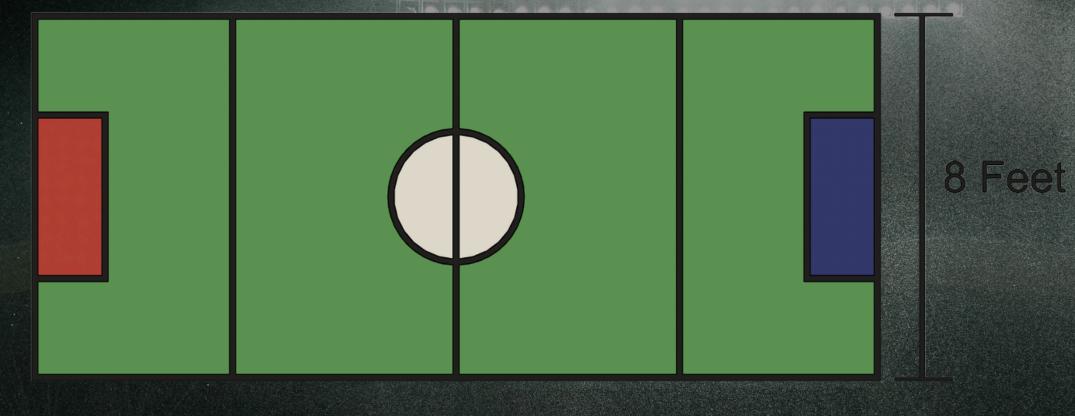

The Millennium School Noida D-108, Sector-41, Noida 201301 connect@estellafest.in

- The teams in the top 50% bracket on Day 1 will qualify for the next rounds on Day 2.
- On Day 2, the qualified teams will play against each other in a knockouts style game.
- The arena is not to scale and is provided to just give a rough idea about the field to the participants.

## **ARENA: DAY 1 AND 2**

12 Feet

- Both the bots for each team will begin from behind the line in front of their goalpost.
- The ball will be kept in the middle of the field.
- The defender cannot cross the line in front of the opponent's goal post, if they cross the line, three warnings would be given, after that the other team would get a penalty kick with the ball at the centre.
  - The diameter of the ball will be 15 cm.