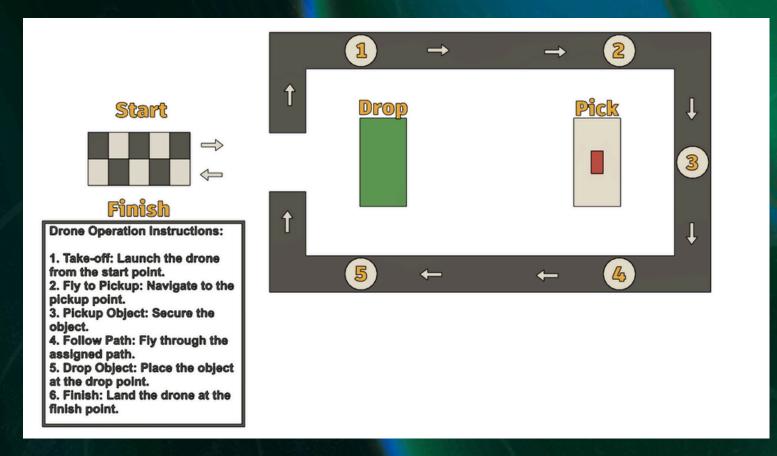

|  |
|                    | <b>Under 4 minutes</b> | 20 points                        |                                                                                            |  |
|                    | Under 3 minutes        | 30 points                        |                                                                                            |  |
|                    | Under 2 minutes        | 40 points                        |                                                                                            |  |
|                    | onder i minute         | 50 points                        |                                                                                            |  |







# ARENA: DAY 1



## ARENA: DAY 2

 The arena for Day 2 will be revealed on the day of the event to the teams who have qualified.

> The Millennium School Noida D-108, Sector-41, Noida 201301 connect@estellafest.in

#### www.estellafest.in